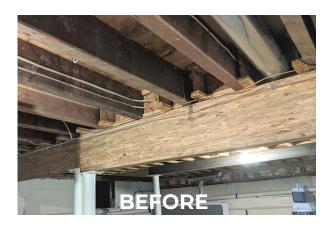

### **ROOF STRUCTURAL REPAIR**

Provided the Structural Repair Calculations and executed the fix by replacing old roof joists & wooden beam with new joists & steel beam respectively