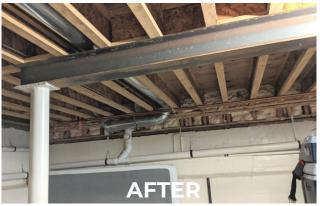

### **ROOF STRUCTURAL REPAIR**

Provided the Structural Repair Calculations and executed the fix by replacing old roof joists & wooden beam with new joists & steel beam respectively